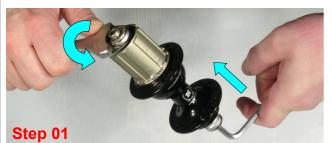

Insert allen key to axle and hold it. Unscrew right side cap by wrench key by anti-clockwise direction.

Remove Shim. right side cap.

Remove Shim. Cassette body.

Remove CrMo spacer.