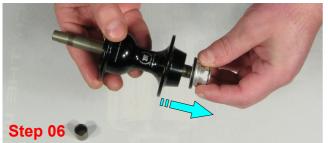

Insert CrMo spacer back to axle.

Insert Campy cassette body to axle.

Insert Campy side cap to axle.

Step 12

By wrench key tide Campy right side cap by clockwise direction.