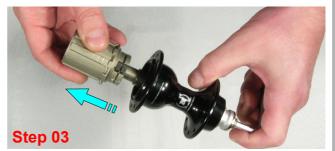

Insert allen key to axle and hold it. Unscrew right side cap by wrench key by anti-clockwise direction.

Remove Shim. right side cap.

Remove Shim. Cassette body.

Remove CrMo spacer.