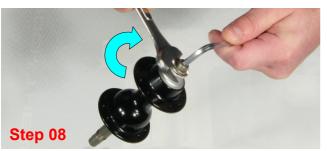

Insert allen key to axle and hold it. Unscrew right side cap by wrench key by anti-clockwise direction.

Remove Shim. right side cap.

Remove Shim. Cassette body.

Remove CrMo spacer.