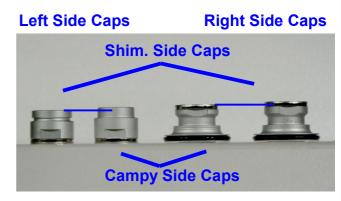

## **INTERCHANGE SHIM. TO CAMPY old system**

This manual can be used for these hubs: from F172SB to F272SB from F162SB to F262SB from F372SB to F472SB

Shim. & Campy left & right side caps are different ! Shim. left side cap compare to Campy is longer. Shim. right side cap compare to Campy is shorter.