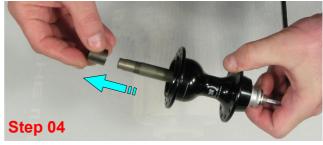

Insert allen key to axle and hold it. Unscrew right side cap by wrench key by anti-clockwise direction.

Remove Shim. right side cap.

Remove Shim. Cassette body.

Remove CrMo spacer.