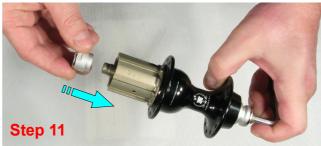

Insert CrMo spacer back to axle.

Insert Campy cassette body to axle.

Insert Campy side cap to axle.

Step 12

By wrench key tide Campy right side cap by clockwise direction.