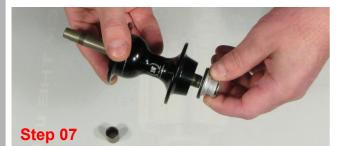

Insert allen key to axle and hold it. Unscrew right side cap by wrench key by anti-clockwise direction.

Remove Shim. right side cap.

Remove Shim. Cassette body.

Remove CrMo spacer.