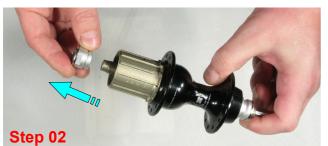

Insert allen key to axle and hold it. Unscrew right side cap by wrench key by anti-clockwise direction.

Remove Shim. right side cap.

Remove Shim. Cassette body.

Remove CrMo spacer.