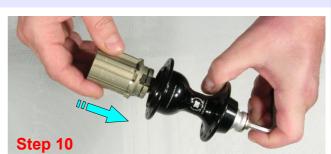

Insert CrMo spacer back to axle.

Insert Campy cassette body to axle.

Insert Campy side cap to axle.

Step 12

By wrench key tide Campy right side cap by clockwise direction.