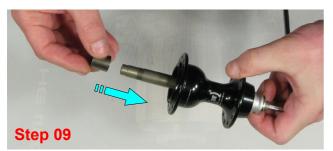

Insert CrMo spacer back to axle.

Insert Campy cassette body to axle.

Insert Campy side cap to axle.

Step 12

By wrench key tide Campy right side cap by clockwise direction.