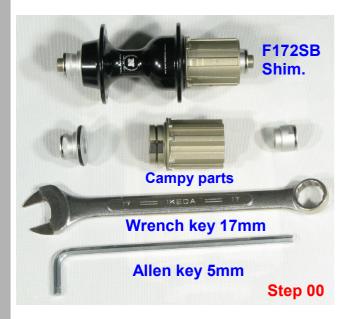

## **INTERCHANGE SHIM. TO CAMPY old system**

This manual can be used for these hubs: from F172SB to F272SB from F162SB to F262SB from F372SB to F472SB

Shim. & Campy left & right side caps are different ! Shim. left side cap compare to Campy is longer. Shim. right side cap compare to Campy is shorter.