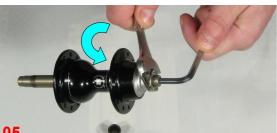

## Step 05

Hold allen key & unscrew left side cap by wrench key by anti-clockwise direction.

Remove Shim. left side cap.

Insert Campy left side cap.

Hold allen key & by wrench key tight Campy left side cap by clockwise direction.