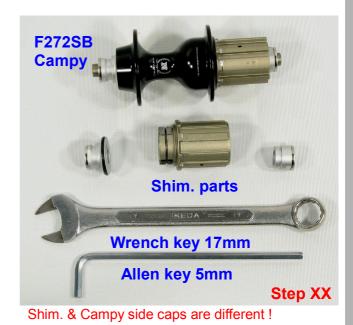

## **INTERCHANGE SHIM. TO CAMPY old system**

This manual can be used for these hubs: from F172SB to F272SB from F162SB to F262SB from F372SB to F472SB

Shim. & Campy left & right side caps are different ! Shim. left side cap compare to Campy is longer. Shim. right side cap compare to Campy is shorter.