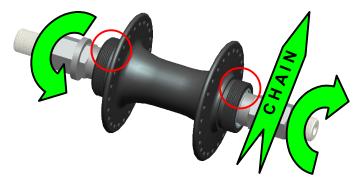

**FLIP-FLOP** 

Is threaded at Right Side and Left Side of hub and the thread is Clockwise at both sides of hub. Chain is used also on Right Side of bike as standard bikes only.

Standard Flip-Flop is 1.37" + M30
This hub is good for left hand riders or for standard bikes and rider can mount at hub sprocket to each side with different number of teeth and later easy exchange to sprocket which he wants to use.