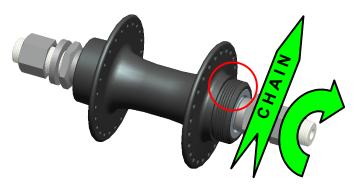

## O.R.S.T. = One Right Side Thread

Is threaded at Right Side of hub and the thread direction is the same with Clock Direction.

Chain is used also on Right Side of bike as standard bikes.

This hub is good for left hand riders or for standard bikes.