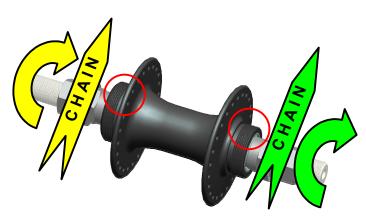

L.S.D. = Left Side Drive

This is combination of O.L.S.T. with O.R.S.T. in one hub.

Good for left and right hand riders and for standard bikes and for bikes with chain at left side as well.