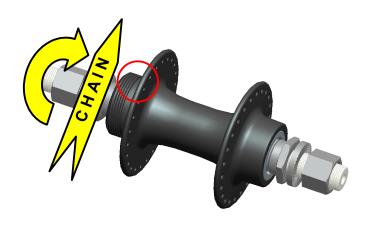

O.L.S.T. = One Left Side Thread

Is threaded at Left Side of hub and the thread is Counter Clockwise. Chain is used at the Left Side of bike. Right hand riders jump and touch with Pegs and Crank at right side of bike, so they can protect transmission parts, because they are at the left side of bike.